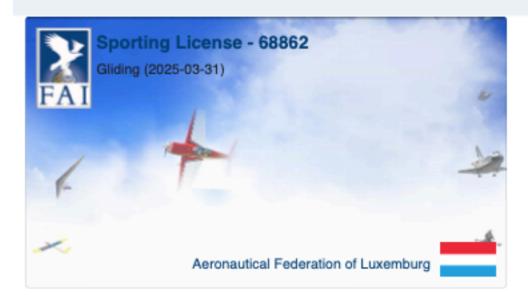

#### Tocheck if your license is made, or/and valid:

https://extranet.fai.org/en/check-license

Login

#### **Check your License**

To receive a copy of your FAI Sporting License, enter your e-mail address to this field and click send. If your e-mail information is entered in the database, you will receive a copy of your license. If you do not receive a copy of your license, contact your NAC to check that the license is valid and that the correct e-mail address is entered in the database.

#### Immediate response, if mail address correctly in FAI system!