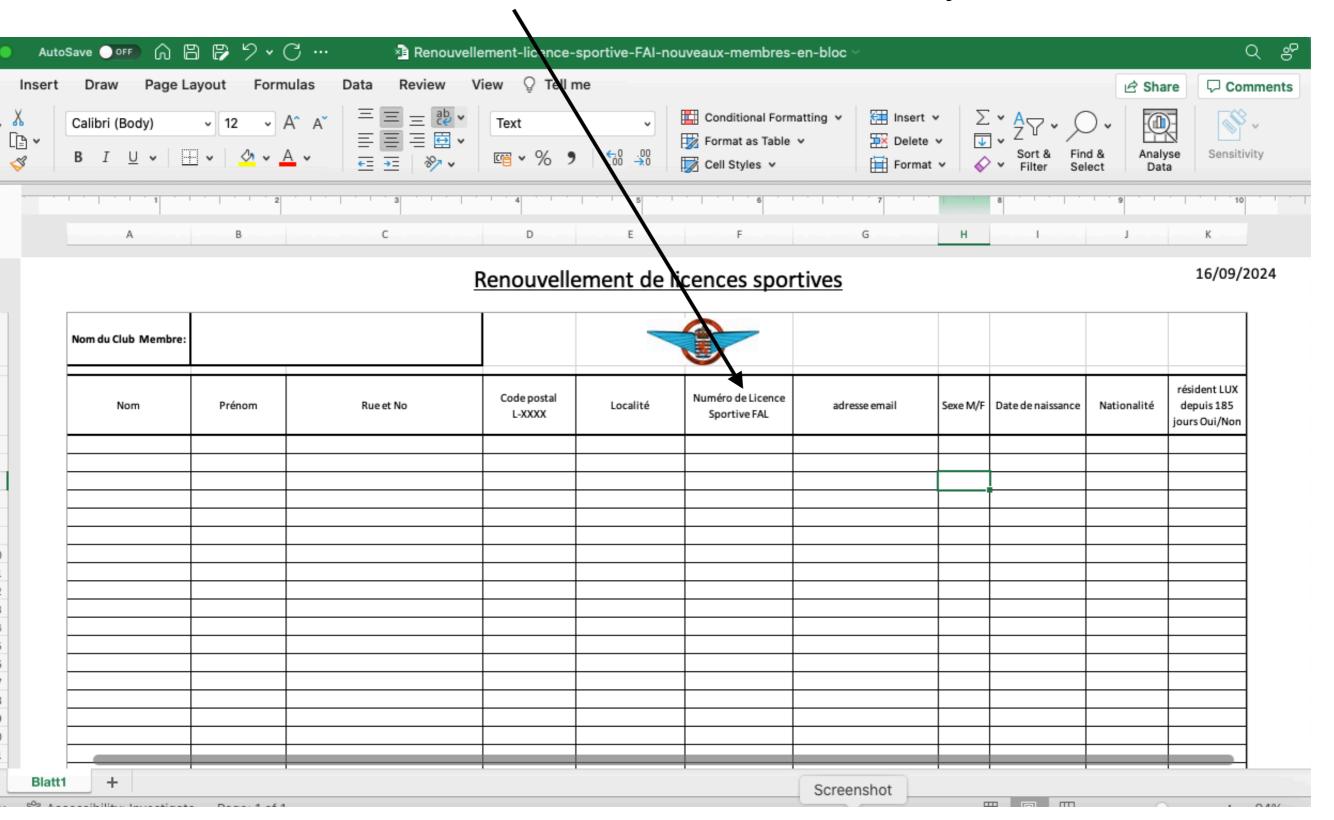

## Download forms at website <u>aeroclub.lu</u>, downloads, Formulaires Sport

Renouvellement de licences: data needed are addresses, gender, birth date, Nationality!!

License number if known, but can be checked by FAL