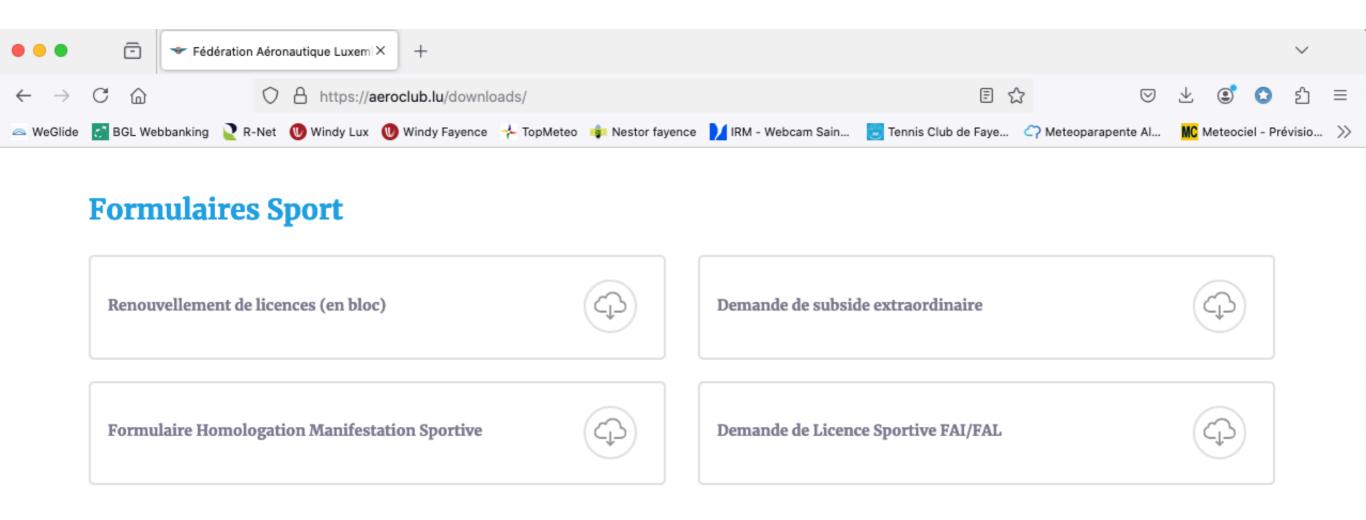

## Download forms at website <u>aeroclub.lu</u>, downloads, Formulaires Sport

Renouvellement de licences: data needed are addresses, gender, birth date, Nationality!!

License number if known, but can be checked by FAL